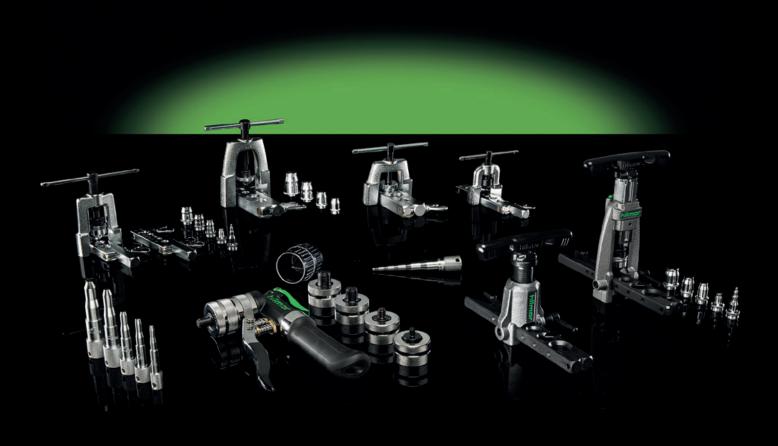

# GET IN. GET OUT. GET ON TO THE NEXT JOB.

Flaring and swaging is a big part of the job. That's why we made a big effort to guarantee you get a precise flare and swage every time. Convenience and comfort both come standard throughout hilmor's full line of flaring and swaging tools.

Simply choose the tool that fits your needs, and get ready to conquer your next job.