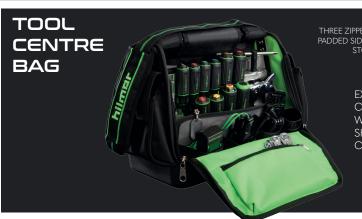

# TOOLBAGS

# MAKES FOR THE PERFECT TOOL STORAGE

THREE ZIPPERED POUCHES AND TWO PADDED SIDE POCKETS PROVIDE SAFE STORAGE FOR YOUR METER.

> **EXTRA FEATURES** CLEAR VINYL ID WINDOW POCKET; SHOULDER STRAP; **COVER FLAP**

The Hilmor Tool Center Bag is your total tool storage solution. It includes 24 exterior and interior pockets and three zippered pouches so you can store your tools safely and find them quickly.

# KEEP ORGANISED

24 POCKETS AND THREE ZIPPERED POUCHES.