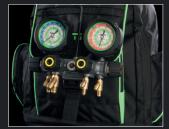

## SUPERIOR VERSATILITY

HANG YOUR MANIFOLD FROM THE BAG'S METAL LOOP FOR EASY TRANSPORT TO THE JOBSITE