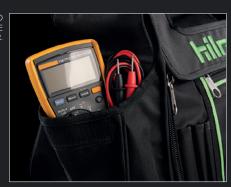

# SECURE STORAGE

STOW YOUR METER AWAY SAFELY IN EITHER OF THE TWO PADDED POCKETS ON THE EXTERIOR SIDES OF THE

# SECURE STORAGE

STOW YOUR METER AWAY SAFFLY IN EITHER OF THE TWO PADDED ZIPPER POCKETS ON THE EXTERIOR SIDES OF THE TOTE.

| Part code | Description | Pockets interior | Pockets exterior | Length | Width | Height | Weight  |
|-----------|-------------|------------------|------------------|--------|-------|--------|---------|
| 1839080   | BKB         | 11               | 8                | 6"     | 14"   | 16"    | 4.5 lbs |