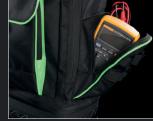

# SECURE STORAGE

STOW YOUR METER AWAY SAFELY IN EITHER OF THE TWO PADDED POCKETS ON THE EXTERIOR SIDES OF THE

# SECURE STORAGE

STOW YOUR METER AWAY SAFFLY IN EITHER OF THE TWO PADDED ZIPPER POCKETS ON THE EXTERIOR SIDES OF THE TOTE.

| Part code | Description | Pockets interior | Pockets exterior | Length | Width | Height | Weight  |
|-----------|-------------|------------------|------------------|--------|-------|--------|---------|
| 1839080   | BKB         | 11               | 8                | 6"     | 14"   | 16"    | 4.5 lbs |