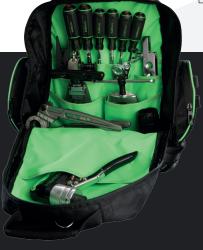

# BACKPACK TOOL BAG

19 EXTERIOR AND INTERIOR POCKETS ALLOW YOU TO STORE TOOLS SAFELY AND FIND THEM QUICKLY.

A METAL LOOP GIVES YOU AN EASY WAY TO TRANSPORT YOUR MANIFOLD

TWO PADDED, ZIPPERED SIDE POCKETS PROVIDE SAFE STORAGE FOR YOUR

The Hilmor Backpack Tool Bag is your jobsite sidekick with 19 exterior and interior pockets. Its sturdy rubber, water-resistant bottom means rain or shine, the contents inside won't be damaged. And while it's spacious enough to hold up to 50 lbs., padded shoulder straps and a back air vent make hauling it a little more comfortable and leave your hands free to safely climb a ladder.